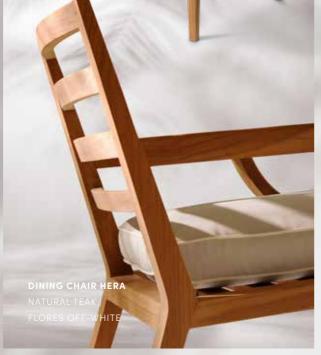

Chief Creative Officer

CHAIR HERA

NATURAL TEAK |
FLORES OFF-WHITE

"Silhouettes are more *freeform*, and proportions are bigger. This will be the year for entertaining *outside*."