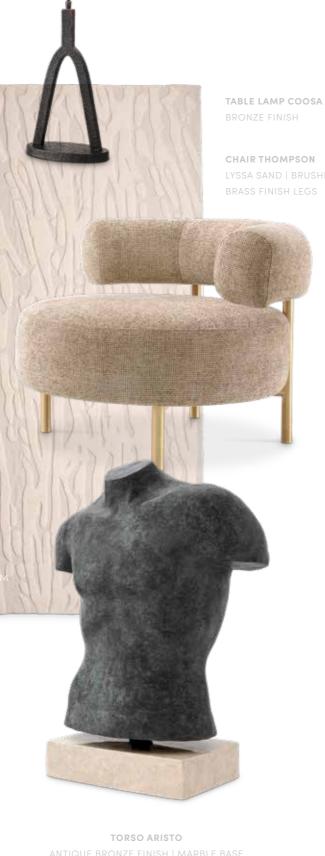

LAYERING Textures FOR this SEASON

1. CHANDELIER EOS ANTIQUE BRASS FINISH | ALABASTER 2. HEAD HEROS ANTIQUE BRONZE FINISH | MARBLE BASE 3. WALL OBJECT AZUREA BRONZE FINISH 4. BOWL REVOLT BROWN MARBLE 5. DRESSER DENVER MOCHA OAK VENEER | BRUSHED BRASS FINISH LEGS 6. COFFEE TABLE LINDNER NATURAL OAK VENEER 7. BOWL AVANCE HAND BLOWN GLASS | SAND COLOUR 8. VASE AVANCE L HAND BLOWN GLASS | SAND COLOUR 9. CHAIR THOMPSON FAUX SHEARLING |

BRUSHED BRASS FINISH LEGS

1. MIRROR RODION BRONZE FINISH 2. PICTURE FRAME CASALE S TRAVERTINE | CLEAR GLASS 3. OBJECT ERAS BROWN MARBLE 4. TABLE LAMP MELIA
ALABASTER 5. PLAID ZERA OFF WHITE | GREIGE | 90% WOOL | 10% CASHMERE 6. TORSO AGATHOS ANTIQUE BRONZE FINISH | MARBLE BASE
7. CHANDELIER SPHINX ANTIQUE BRASS FINISH | ALABASTER 8. SWIVEL CHAIR PHEDRA LYSSA SAND | BRUSHED BRASS FINISH SWIVEL BASE
9. VASE NAVA BROWN MARBLE 10. SOFA RESIDENZA LYSSA SAND 11. COFFEE TABLE PRELUDE TRAVERTINE