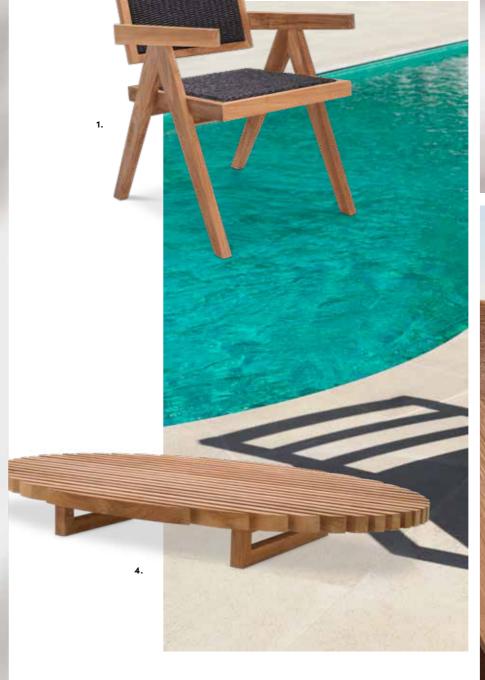

### TAKING Craftsmanship OUTDOORS

1. DINING CHAIR KRISTO NATURAL TEAK | BLACK WEAVE 2. DINING CHAIR GRIFFIN NATURAL TEAK | NATURAL WEAVE 3. SOFA MANZO NATURAL TEAK | FLORES OFF-WHITE 4. COFFEE TABLE ANJUNA NATURAL TEAK 5. DINING CHAIR KRISTO NATURAL TEAK | NATURAL WEAVE 6. DINING CHAIR HERA NATURAL TEAK | FLORES OFF-WHITE