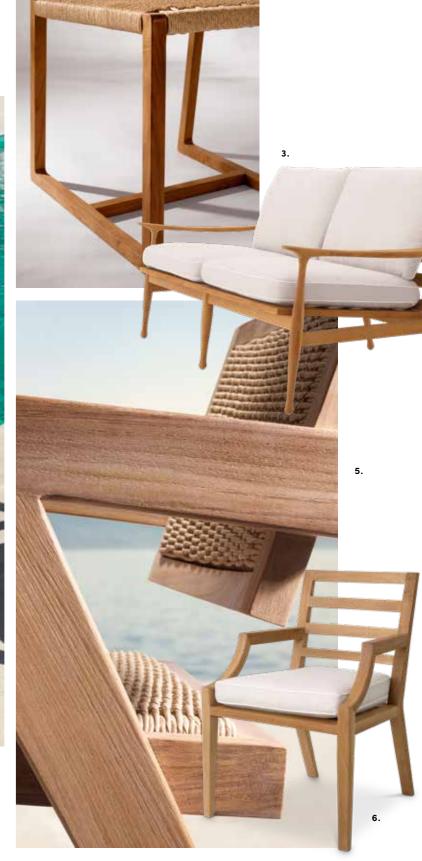

### TAKING Craftsmanship OUTDOORS

1. DINING CHAIR KRISTO NATURAL TEAK | BLACK WEAVE 2. DINING CHAIR GRIFFIN NATURAL TEAK | NATURAL WEAVE 3. SOFA MANZO NATURAL TEAK | FLORES OFF-WHITE 4. COFFEE TABLE ANJUNA NATURAL TEAK 5. DINING CHAIR KRISTO NATURAL TEAK | NATURAL WEAVE 6. DINING CHAIR HERA NATURAL TEAK | FLORES OFF-WHITE