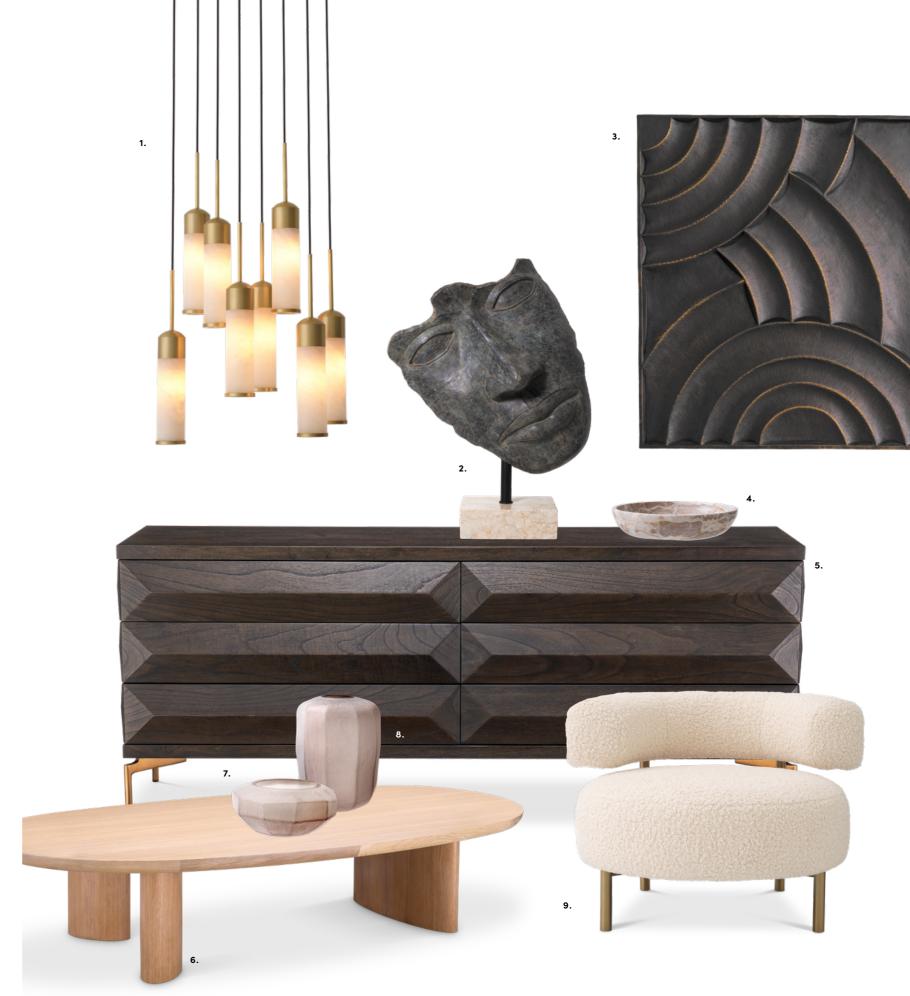

LAYERING Textures FOR this SEASON

1. CHANDELIER EOS ANTIQUE BRASS FINISH | ALABASTER 2. HEAD HEROS ANTIQUE BRONZE FINISH | MARBLE BASE 3. WALL OBJECT AZUREA BRONZE FINISH 4. BOWL REVOLT BROWN MARBLE 5. DRESSER DENVER MOCHA OAK VENEER | BRUSHED BRASS FINISH LEGS 6. COFFEE TABLE LINDNER NATURAL OAK VENEER 7. BOWL AVANCE HAND BLOWN GLASS | SAND COLOUR 8. VASE AVANCE L HAND BLOWN GLASS | SAND COLOUR 9. CHAIR THOMPSON FAUX SHEARLING |

BRUSHED BRASS FINISH LEGS