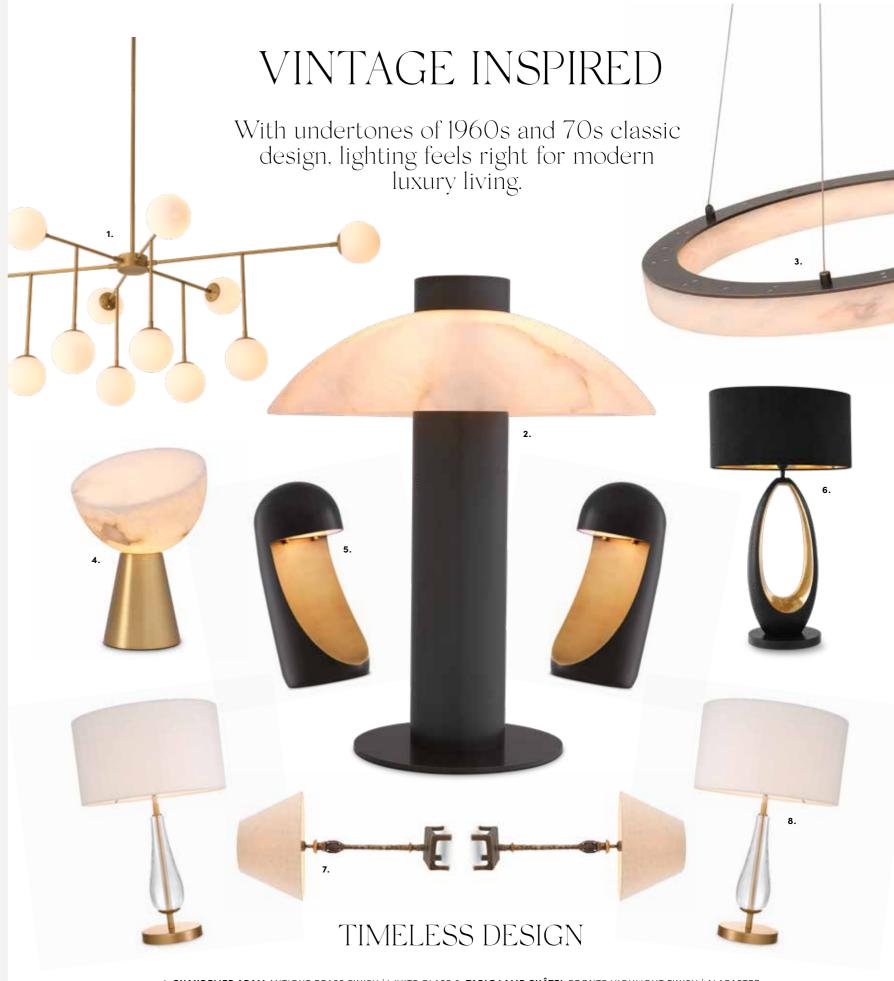

# CREATING THE SOFTEST GLOW

Lighting this season feels pared back in its design and materiality. Metallics are muted and refined materials including alabaster and hand-blown glass feature throughout the collection.

BE INSPIRED BY THE COMPLETE COLLECTION ON OUR WEBSITE

CHANDELIER ARAM ANTIQUE BRASS FINISH | WHITE GLASS 2. TABLE LAMP CHÂTEL BRONZE HIGHLIGHT FINISH | ALABASTER
 CHANDELIER SANKT GALLEN S ALABASTER | BRONZE HIGHLIGHT FINISH 4. TABLE LAMP CHAMONIX ANTIQUE BRASS FINISH | ALABASTER
 TABLE LAMP ARION BRONZE HIGHLIGHT FINISH | ANTIQUE BRASS FINISH 6. TABLE LAMP VOLO GUNMETAL FINISH | GOLD FINISH
 TABLE LAMP SANTORO VINTAGE BRASS FINISH 8. TABLE LAMP STILLA ANTIQUE BRASS FINISH | CRYSTAL GLASS

THIS SEASON CHANDELIERS ARE TAKEN TO THE MAX
HAVING BEEN REIMAGINED
IN fabulously DECADENT
PROPORTIONS. THESE ARE
THE ULTIMATE STATEMENTS
IN DESIGN AND craftsmanship,
WITH EACH ELEMENT handblown WITH CARE AND PRECISION.