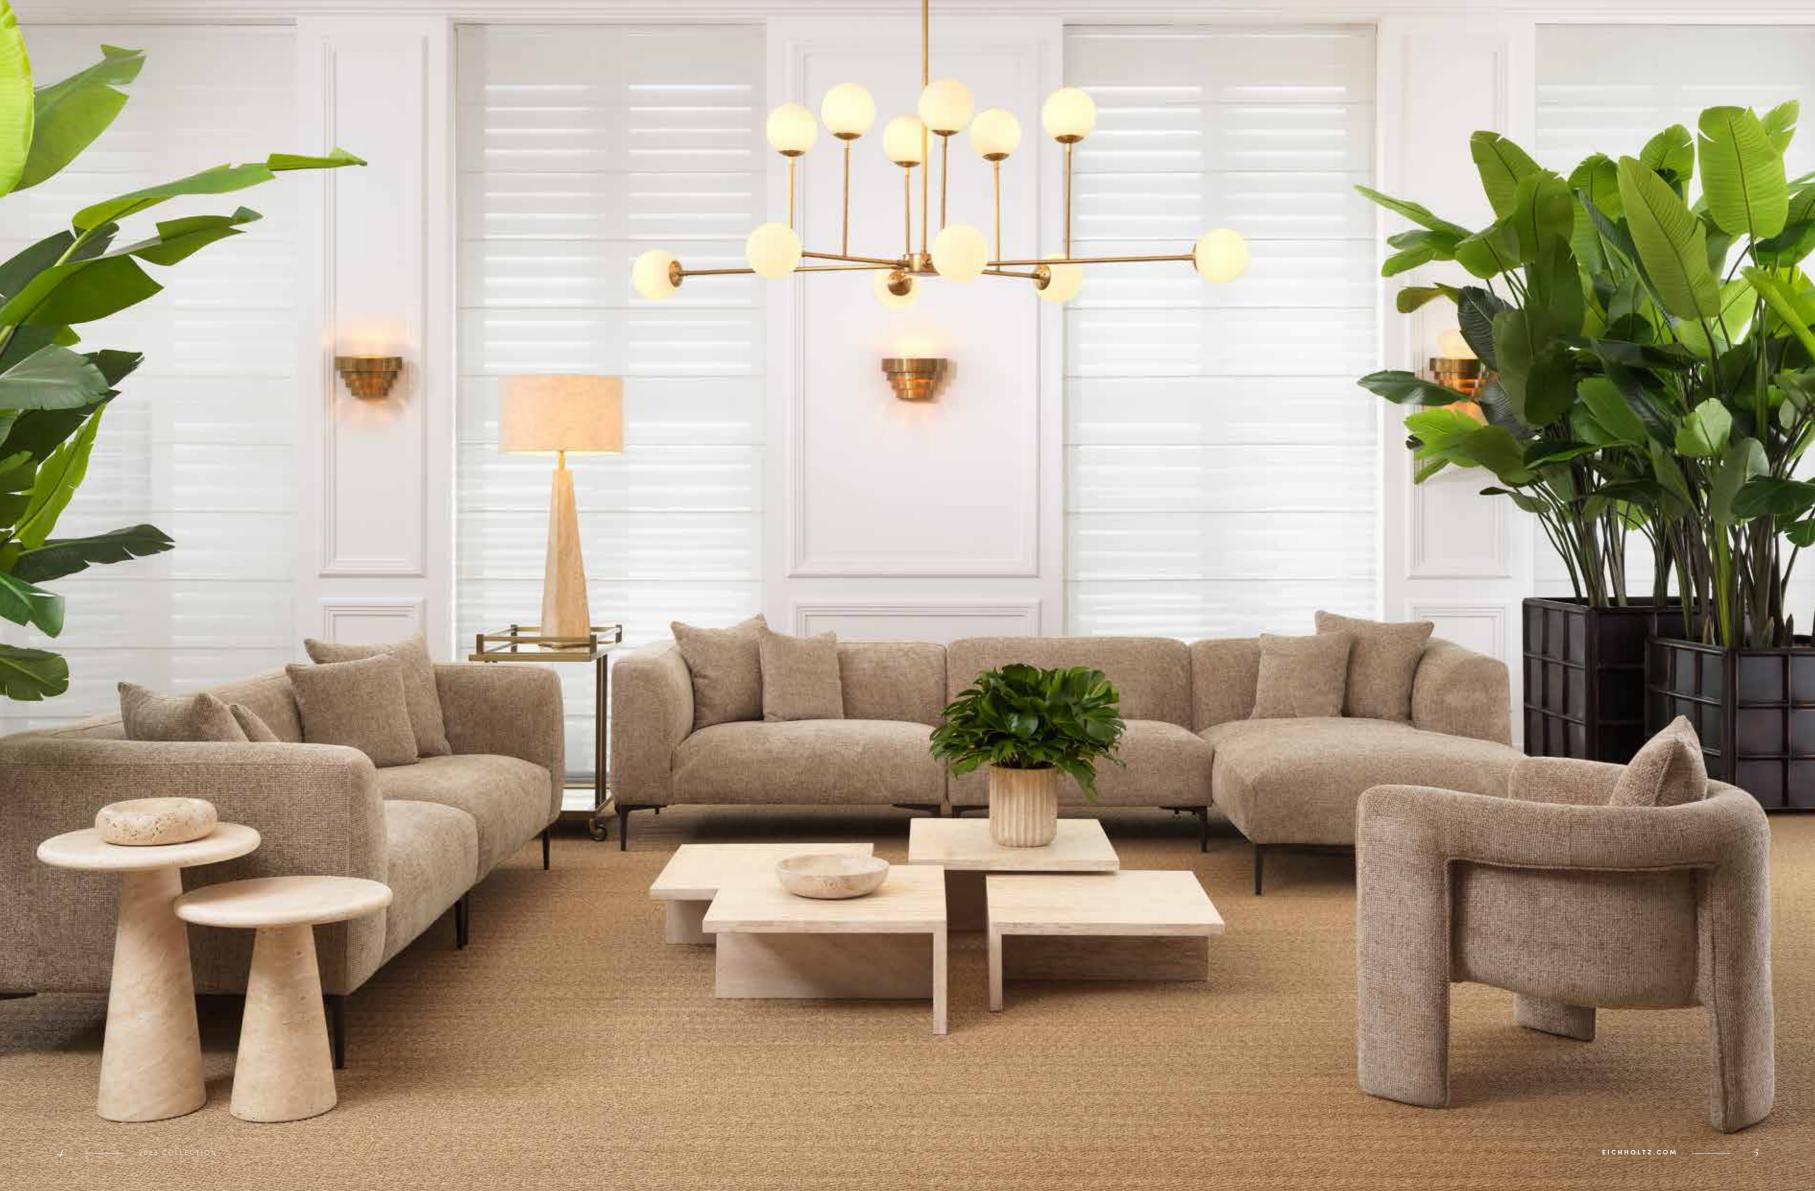

### EMINENCE

HAND KNOTTED WOOL

200 X 300 CM | 300 X 400 CM

IVORY BROWN

- RAW TEXTURAL FINISHES INSPIRED BY NATURE.

  1. CARPET TALITHA BLACK FIVORY 2. CUSHION AMPHION 8 IVORY I HAND WOVEN I NEW ZEALAND WOOL 3. CHAIR TOTO LYSSA SAND 4. CHAISE LONGUE UDINE LYSSA OFF-WHITE I BLACK FEET 5. CHANDELIER BERMUDE ANTIQUE BRASS FINISH I CLEAR GLASS 6. STOOL SCHILLINGER IVORY I HAND WOVEN 7. DESK ACCESSORY VISA WHITE MARBLE 8. COFFEE TABLE PRELUDE WASHED FINISH 9. SOFA SIDNEY NUORO BEIGE I BLACK FEET