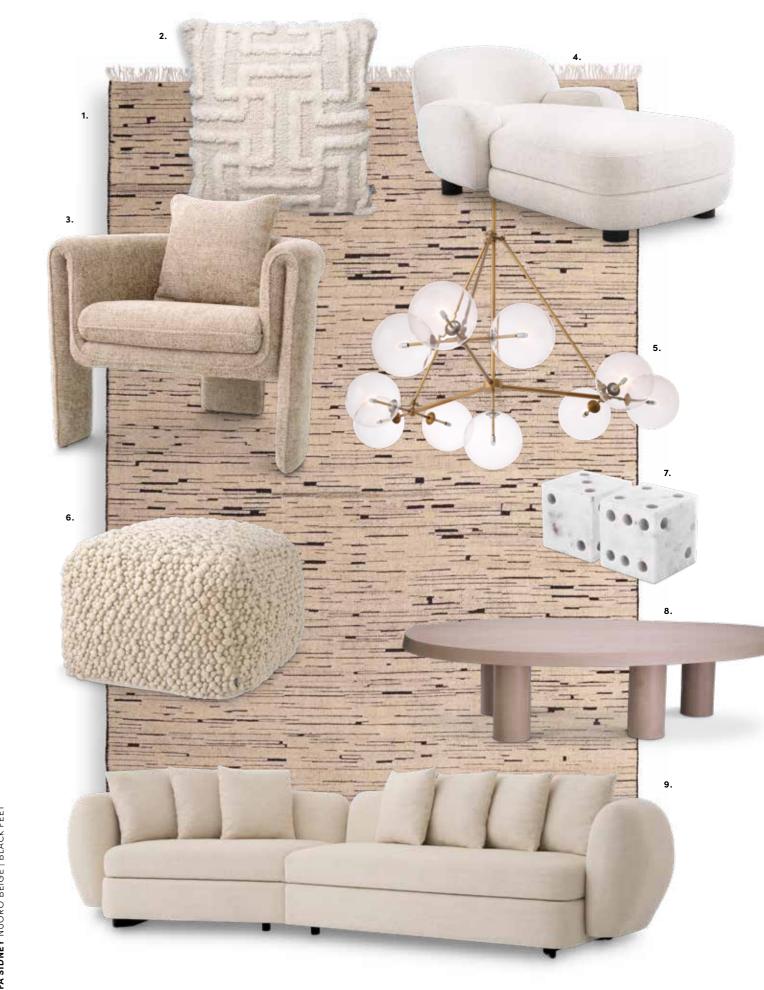

### EMINENCE

HAND KNOTTED WOOL

200 X 300 CM | 300 X 400 CM

IVORY BROWN

- RAW TEXTURAL FINISHES INSPIRED BY NATURE.

  1. CARPET TALITHA BLACK FIVORY 2. CUSHION AMPHION 8 IVORY I HAND WOVEN I NEW ZEALAND WOOL 3. CHAIR TOTO LYSSA SAND 4. CHAISE LONGUE UDINE LYSSA OFF-WHITE I BLACK FEET 5. CHANDELIER BERMUDE ANTIQUE BRASS FINISH I CLEAR GLASS 6. STOOL SCHILLINGER IVORY I HAND WOVEN 7. DESK ACCESSORY VISA WHITE MARBLE 8. COFFEE TABLE PRELUDE WASHED FINISH 9. SOFA SIDNEY NUORO BEIGE I BLACK FEET