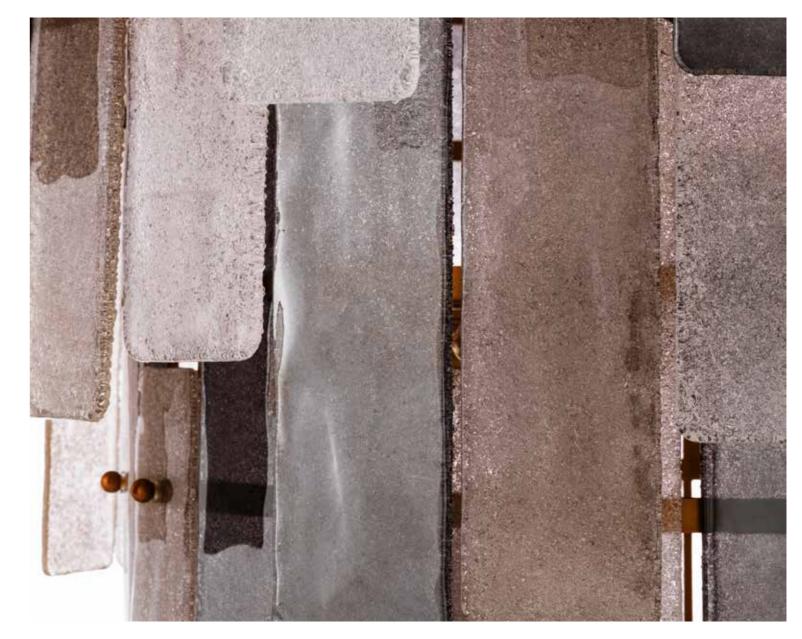

THIS SEASON CHANDELIERS ARE TAKEN TO THE MAX
HAVING BEEN REIMAGINED
IN fabulously DECADENT
PROPORTIONS. THESE ARE
THE ULTIMATE STATEMENTS
IN DESIGN AND craftsmanship,
WITH EACH ELEMENT handblown WITH CARE AND PRECISION.

Glamour leads the way with the Eichholtz collection of chandeliers. Taking design cues from showstopper vintage lights, the Chandelier Saint Roch and Chandelier Greyson work in contemporary settings with the attention to detail of the handblown glass elements in smoke or clear glass as well as an unexpectedly grand scale. Each piece is fabricated around its metal tiered structure crafted in light or antique brushed brass finish for a truly luxe appeal.