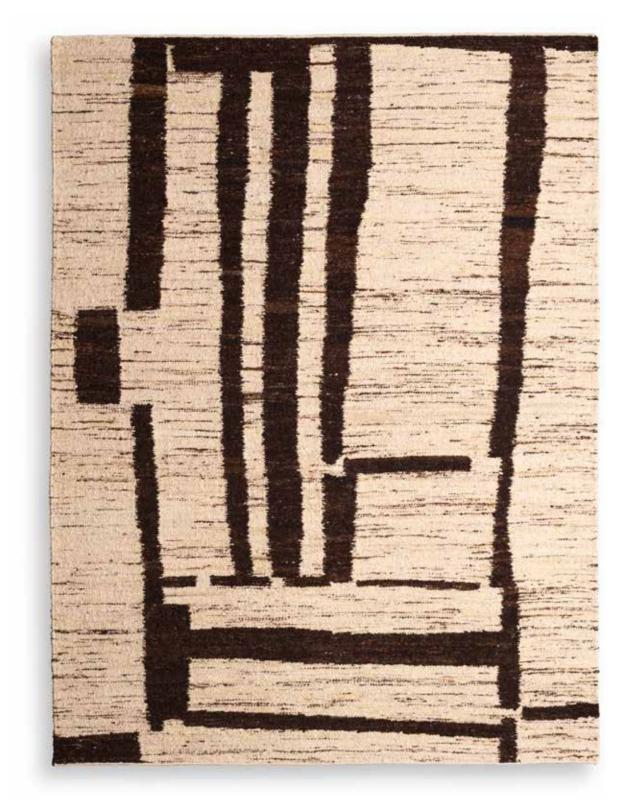

### CARINTHIA

HAND WOVEN WOOL

200 X 300 CM | 300 X 400 CM BEIGE BROWN

200 X 300 CM | 300 X 400 CM BLACK IVORY

18 \_\_\_\_\_ 2023 COLLECTION \_\_\_\_\_ 19