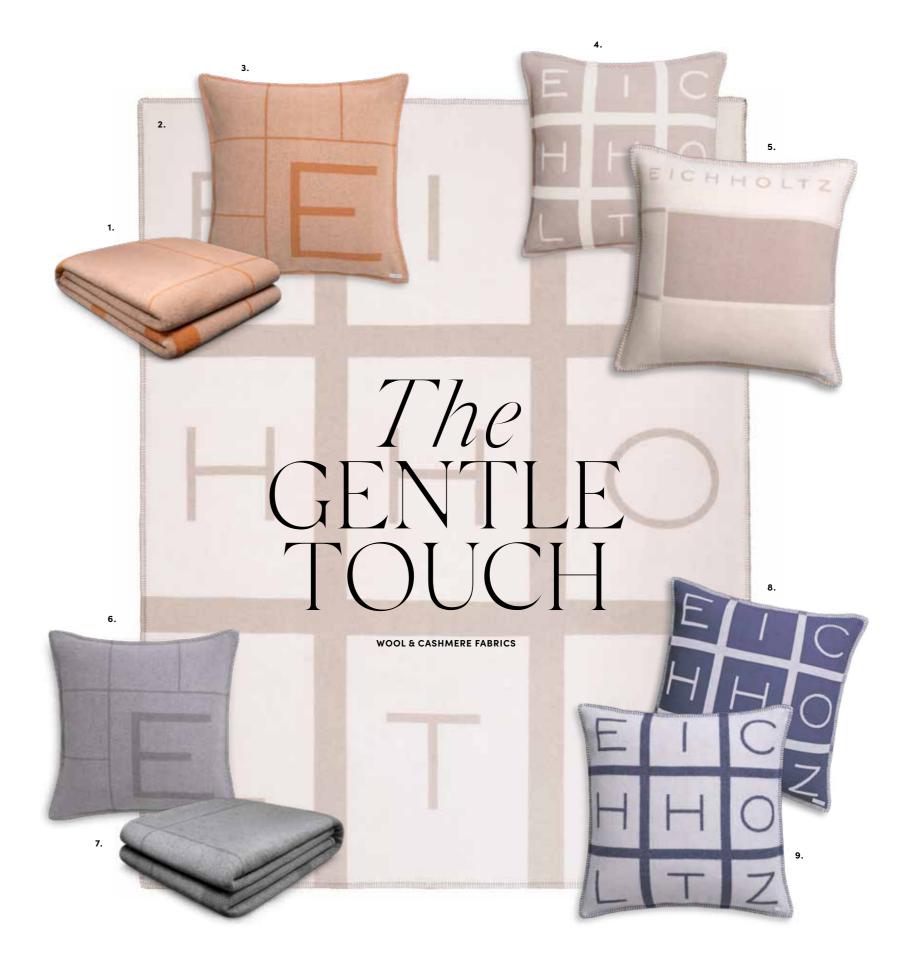

### NATURAL BEAUTY

Traditional hand-loomed, hand-knotted, and woven techniques bring a depth, elegance, and tactility to the new Eichholtz rug collection.

This season's fine quality, handcrafted rugs become future heirlooms.

EDWIN VAN DER GUN, GLOBAL CREATIVE DIRECTOR

The rug collection is characterized by the lush, warm tones and textures of nature. Each luxurious piece has been created using time-honored traditions of hand-knotting, hand-looming, and weaving in beautifully soft wools and wool blends that feel plush underfoot. In collaboration with our master craftspeople in India and Indonesia, these are the products that will last a lifetime, made with care, precision, and authenticity, and designed with our signature timeless elegance.

85% WOOL | 12% COTTON 13. PLAID ZERA FBLUE | OFF-WHITE | 90% WOOL | 10% CASHMERE

There is comfort and understated luxury in the *softness* and *elegance* of woven throws. Hand-finished in wool and wool blends, presented in rich tones of the *earth*, each piece creates new interest to the design of a room.

PLAID ZERA

PLAID RHODA ORANGE 2. PLAID ZERA OFF WHITE | GREIGE 3. CUSHION RHODA L ORANGE 4. CUSHION ZERA S GREIGE | OFF-WHITE
 CUSHION THANA S OFF-WHITE | GREIGE | SAND 6. CUSHION RHODA L GREY | DARK GREY 7. PLAID RHODA GREY | DARK GREY
 CUSHION ZERA S OFF-WHITE | BLUE 9. CUSHION ZERA L BLUE | OFF-WHITE