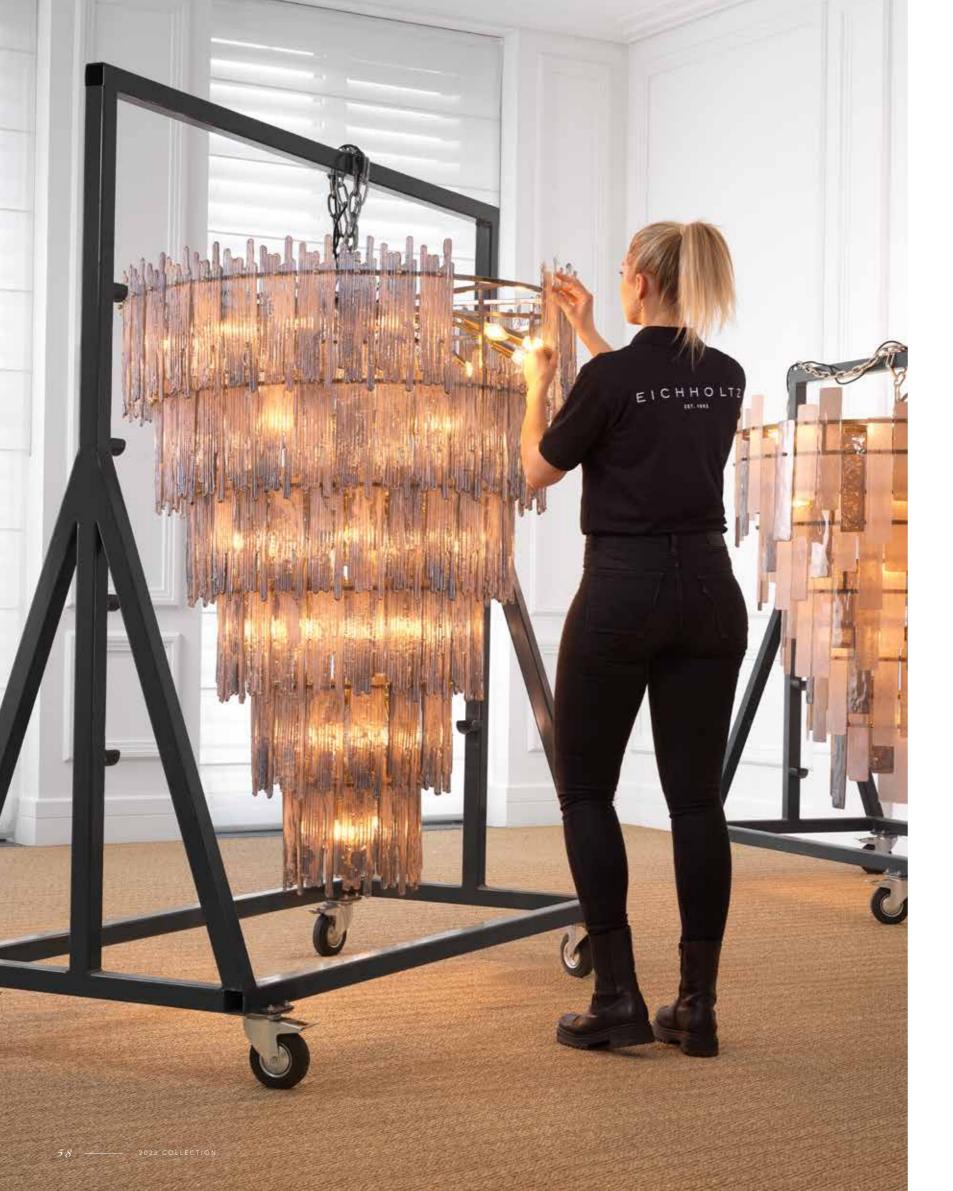

THIS SEASON CHANDELIERS ARE TAKEN TO THE MAX
HAVING BEEN REIMAGINED
IN fabulously DECADENT
PROPORTIONS. THESE ARE
THE ULTIMATE STATEMENTS
IN DESIGN AND craftsmanship,
WITH EACH ELEMENT handblown WITH CARE AND PRECISION.

Glamour leads the way with the Eichholtz collection of chandeliers. Taking design cues from showstopper vintage lights, the Chandelier Saint Roch and Chandelier Greyson work in contemporary settings with the attention to detail of the handblown glass elements in smoke or clear glass as well as an unexpectedly grand scale. Each piece is fabricated around its metal tiered structure crafted in light or antique brushed brass finish for a truly luxe appeal.