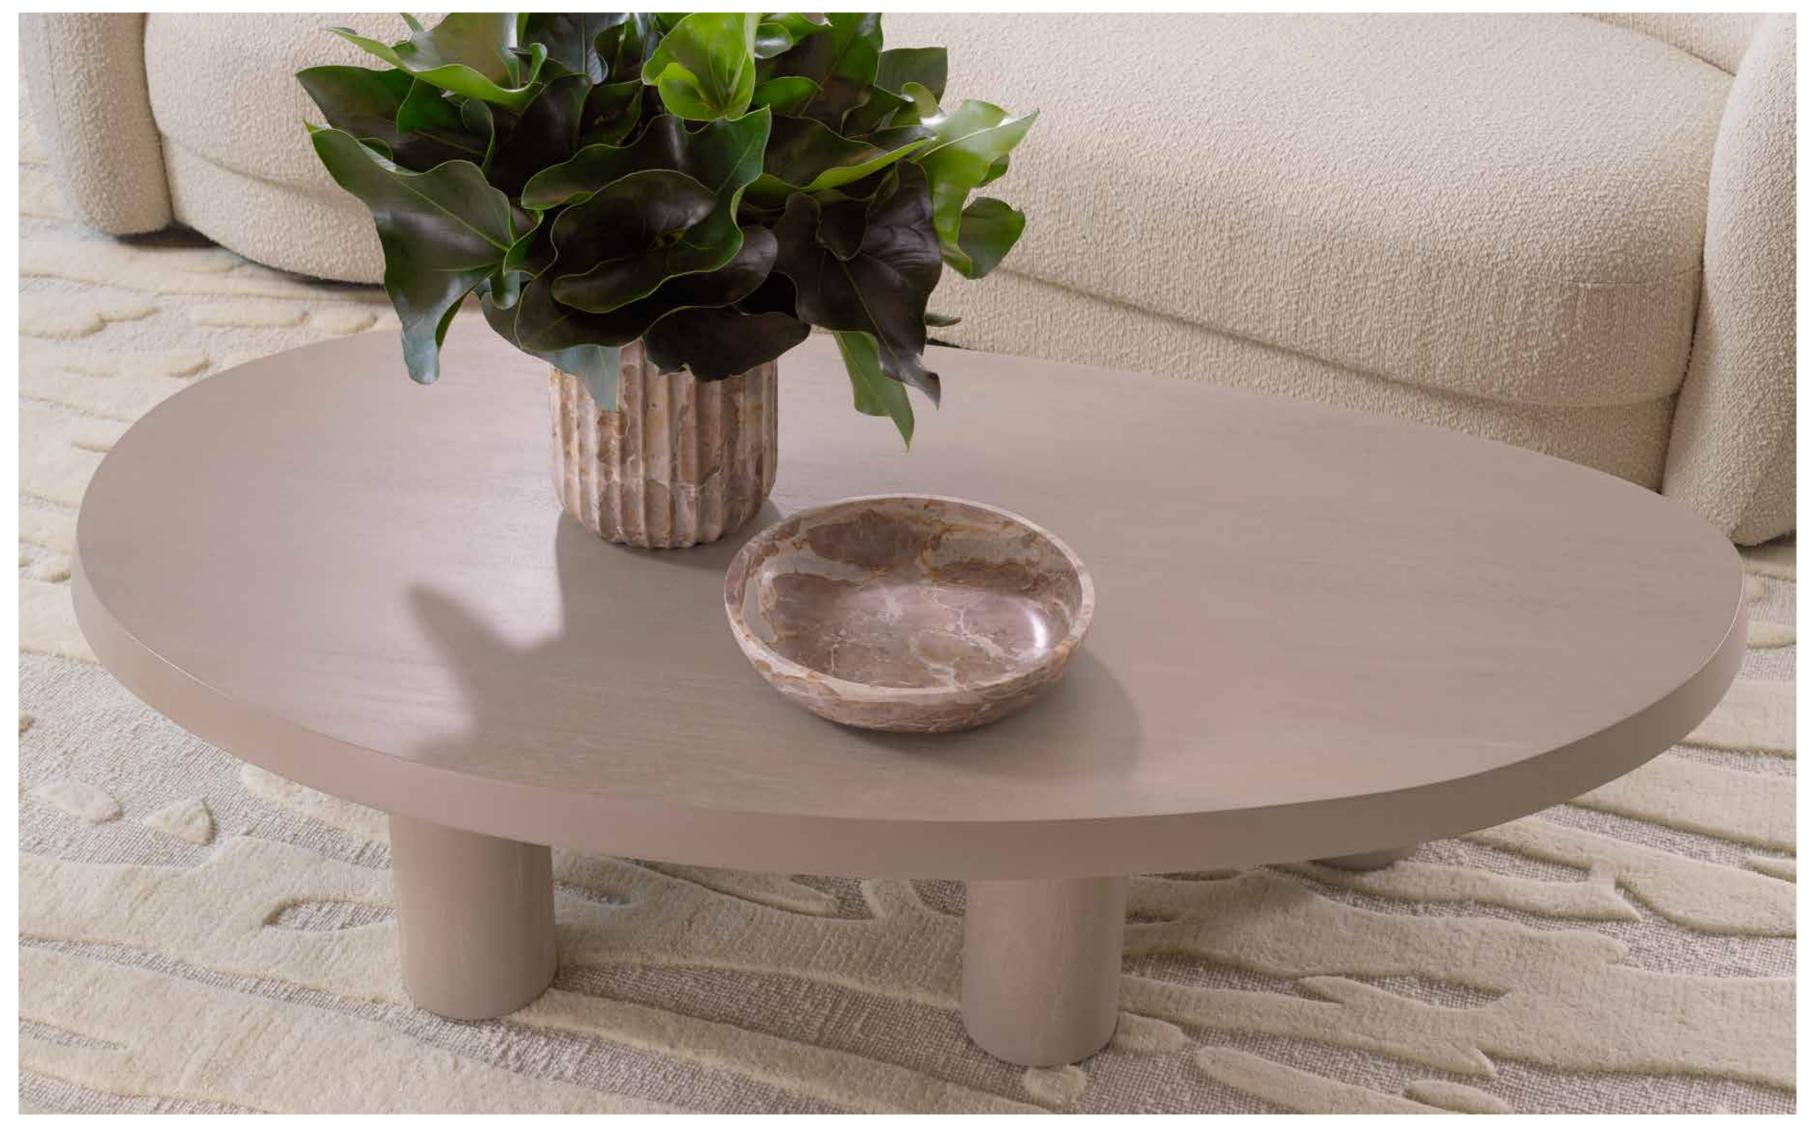

## DESIGN TOLASTA LIFETIME

From the timelessness of marble, stone, wood, and bronze, forever luxury takes on new meaning.

BE INSPIRED BY THE COMPLETE COLLECTION ON OUR WEBSITE

SOFT Neutrals AND Organic FORMS

1. MIRROR RODION BRONZE FINISH 2. PICTURE FRAME CASALE S TRAVERTINE | CLEAR GLASS 3. OBJECT ERAS BROWN MARBLE 4. TABLE LAMP MELIA
ALABASTER 5. PLAID ZERA OFF WHITE | GREIGE | 90% WOOL | 10% CASHMERE 6. TORSO AGATHOS ANTIQUE BRONZE FINISH | MARBLE BASE
7. CHANDELIER SPHINX ANTIQUE BRASS FINISH | ALABASTER 8. SWIVEL CHAIR PHEDRA LYSSA SAND | BRUSHED BRASS FINISH SWIVEL BASE
9. VASE NAVA BROWN MARBLE 10. SOFA RESIDENZA LYSSA SAND 11. COFFEE TABLE PRELUDE TRAVERTINE