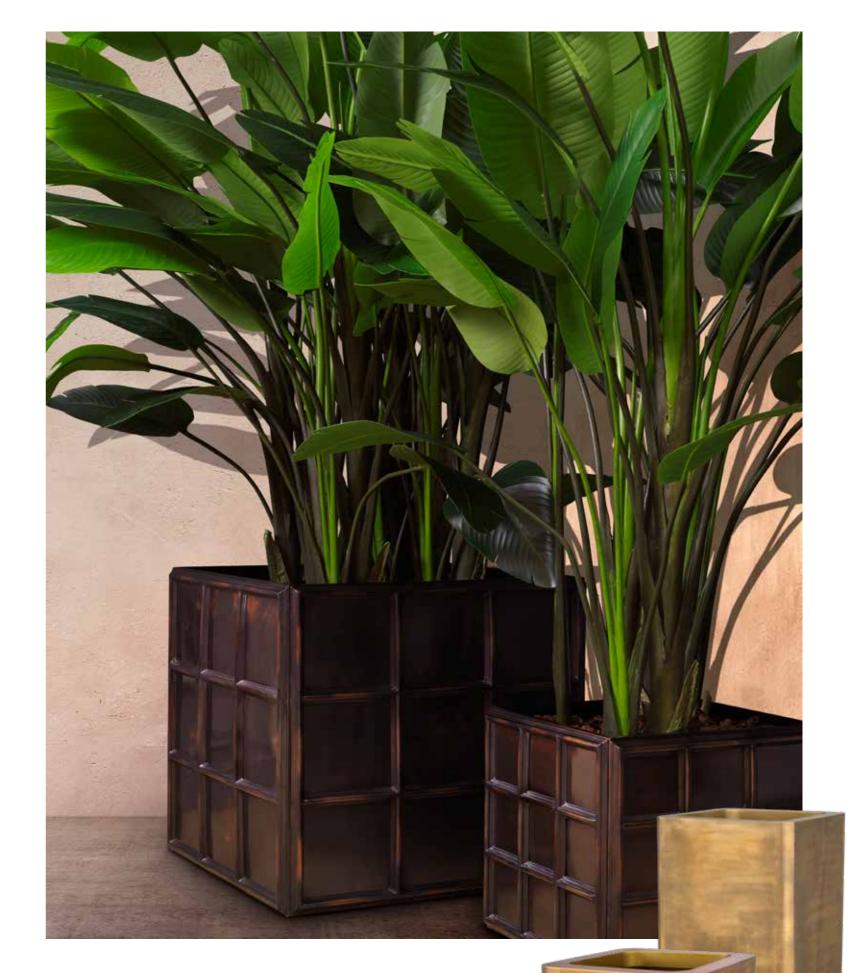

### PLANTER GRID L

ANTIQUE BRONZE FINISH 79 X 79 X H. 71,5 CM | 31.1" X 31.1" X 28.15" H

### PLANTER JASPER SQUARE XS

VINTAGE BRASS FINISH | BLACK BASE 60 X 60 X H. 35,5 CM | 23.62" X 23.62" X 13.98" H

### PLANTER GRID S

ANTIQUE BRONZE FINISH 52,5 X 52,5 X H. 47 CM | 20.67" X 20.67" X 18.5" H

### PLANTER JASPER SQUARE HIGH

VINTAGE BRASS FINISH | BLACK BASE 70 X 70 X H. 100 CM | 27.56" X 27.56" X 39.37" H

This season there is an increased focus on the return to entertaining with extravagant proportions and rich textures in upholstered pieces and occasional tables.