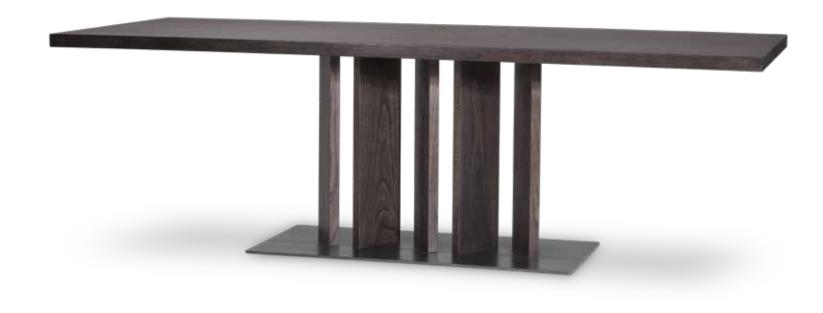

### DINING TABLE JULIUS

MOCHA OAK VENEER | MEDIUM BRONZE FINISH

STYLING YOUR WAY