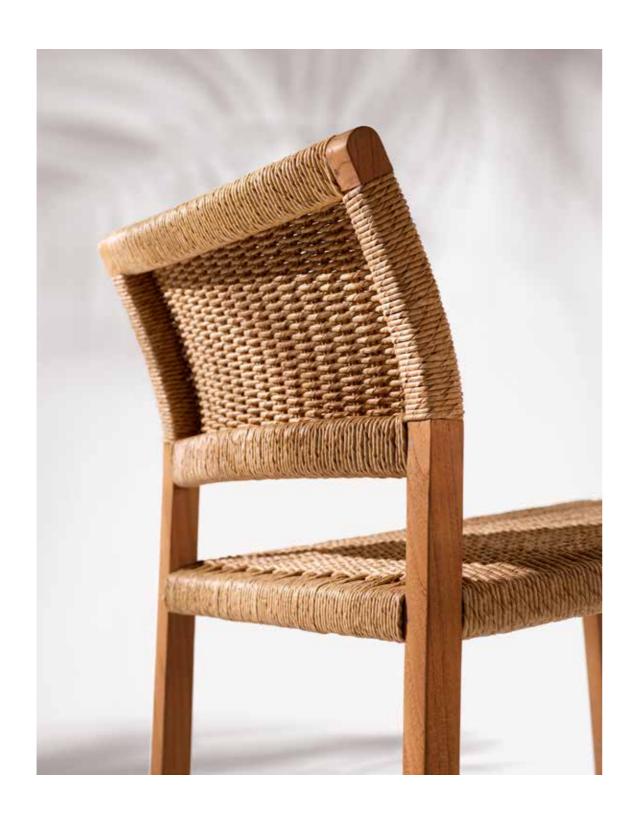

### THOUGHTFUL ARTISTRY

Traditional techniques of intricately handweaving rope cord over a wooden frame brings not only superior comfort to seating but an understated style and stability that will last.

### TAKING Craftsmanship OUTDOORS

1. DINING CHAIR KRISTO NATURAL TEAK | BLACK WEAVE 2. DINING CHAIR GRIFFIN NATURAL TEAK | NATURAL WEAVE 3. SOFA MANZO NATURAL TEAK | FLORES OFF-WHITE 4. COFFEE TABLE ANJUNA NATURAL TEAK 5. DINING CHAIR KRISTO NATURAL TEAK | NATURAL WEAVE 6. DINING CHAIR HERA NATURAL TEAK | FLORES OFF-WHITE