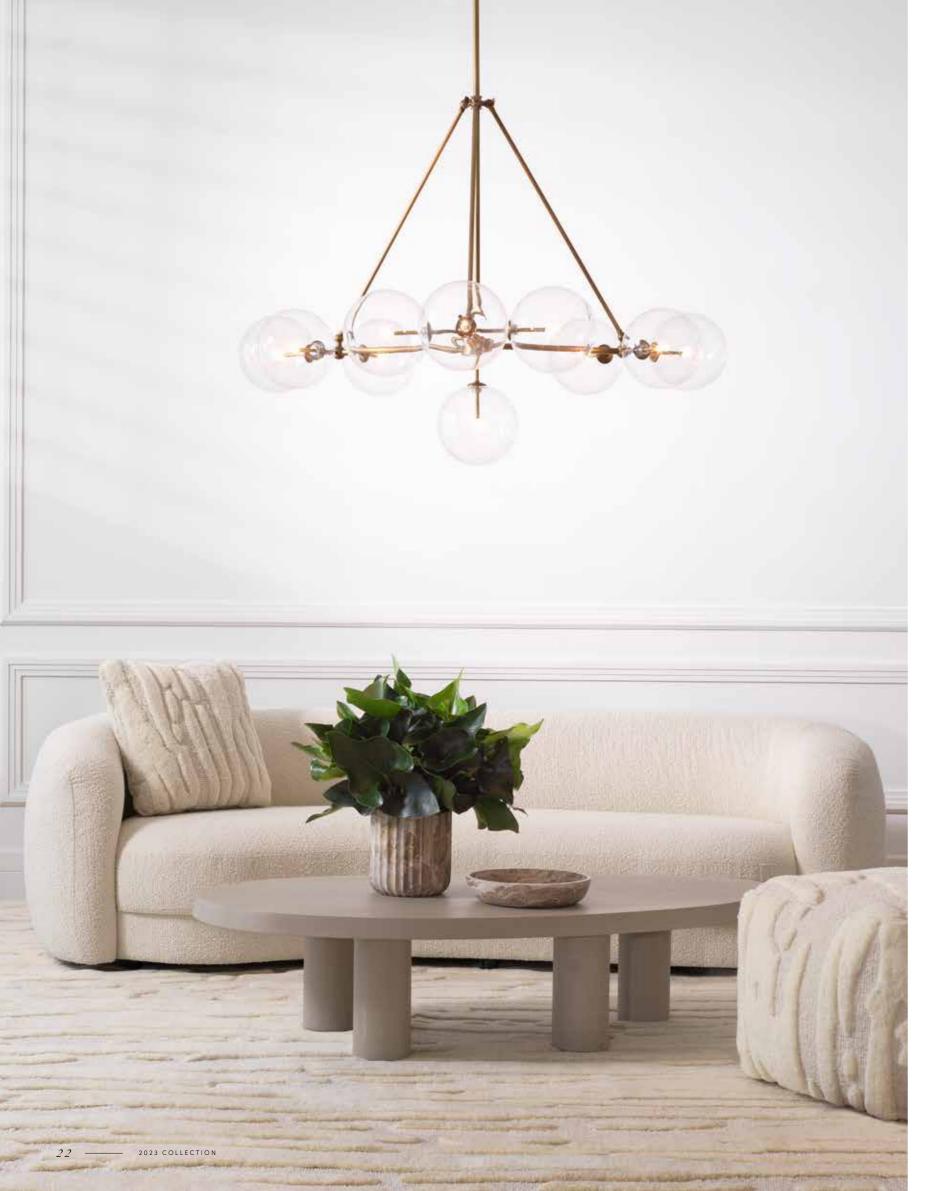

# CREATING THE SOFTEST GLOW

Lighting this season feels pared back in its design and materiality. Metallics are muted and refined materials including alabaster and hand-blown glass feature throughout the collection.

BE INSPIRED BY THE COMPLETE COLLECTION ON OUR WEBSITE

CHANDELIER ARAM ANTIQUE BRASS FINISH | WHITE GLASS 2. TABLE LAMP CHÂTEL BRONZE HIGHLIGHT FINISH | ALABASTER
 CHANDELIER SANKT GALLEN S ALABASTER | BRONZE HIGHLIGHT FINISH 4. TABLE LAMP CHAMONIX ANTIQUE BRASS FINISH | ALABASTER
 TABLE LAMP ARION BRONZE HIGHLIGHT FINISH | ANTIQUE BRASS FINISH 6. TABLE LAMP VOLO GUNMETAL FINISH | GOLD FINISH
 TABLE LAMP SANTORO VINTAGE BRASS FINISH 8. TABLE LAMP STILLA ANTIQUE BRASS FINISH | CRYSTAL GLASS