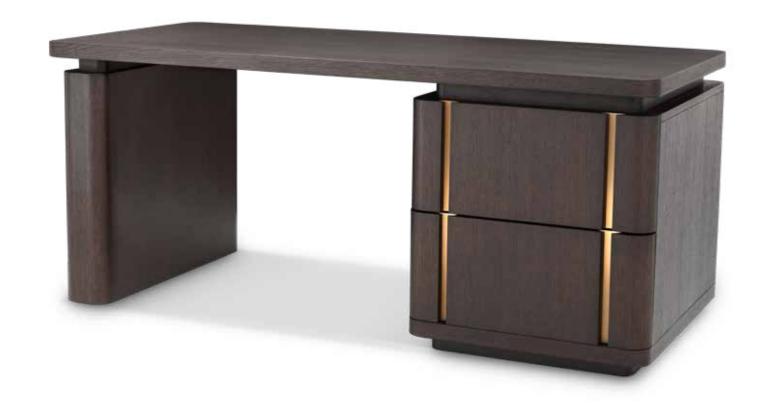

le series has been designed to complement our extensive dining chairs collection. Therefore, we've created over 30 new tables in beautifully rich timbers, smooth stucco, marble, travertine, and glass. Silhouettes are freeform and more organic while table legs feel more sculptural.



### STRUCTURE and FORM

1. DINING TABLE ASTRO NATURAL OAK VENEER | MEDIUM BRONZE FINISH 2. DINING TABLE BERGMAN L CHARCOAL GREY OAK VENEER
3. DINING CHAIR PERCY BOUCLÉ CREAM | BLACK FINISH 4. COFFEE TABLE BERGMAN CHARCOAL GREY OAK VENEER 5. DINING TABLE BERGMAN S
CHARCOAL GREY OAK VENEER 6. DINING CHAIR CAMPUS SISLEY BEIGE | BLACK FINISH LEGS 7. DINING TABLE FLEMINGS NATURAL OAK VENEER

### MODESTO

180 X 80 X H. 76 CM | 70.87' X 31.5' X 29.92' H

### JULIUS

240 X 100 X H. 76 CM | 94.49' X 39.37' X 29.92' H





### DESK MODESTO

MOCHA OAK VENEER | BRUSHED BRASS FINISH

### DINING TABLE JULIUS

MOCHA OAK VENEER | MEDIUM BRONZE FINISH

STYLING YOUR WAY

### SHARE YOUR EICHHOLTZ FAVORITES WITH US

Seeing how our clients curate their Eichholtz furniture is a constant source of joy and inspiration for us. Now you can inspire others by sharing your photographs on Pinterest and Instagram using the hashtags #Worldofeichholtz or #Eichholtz for the chance to be featured on our social media channels.



FOLLOW EICHHOLTZ ON INSTAGRAM

@WORLDOFEICHHOLTZ