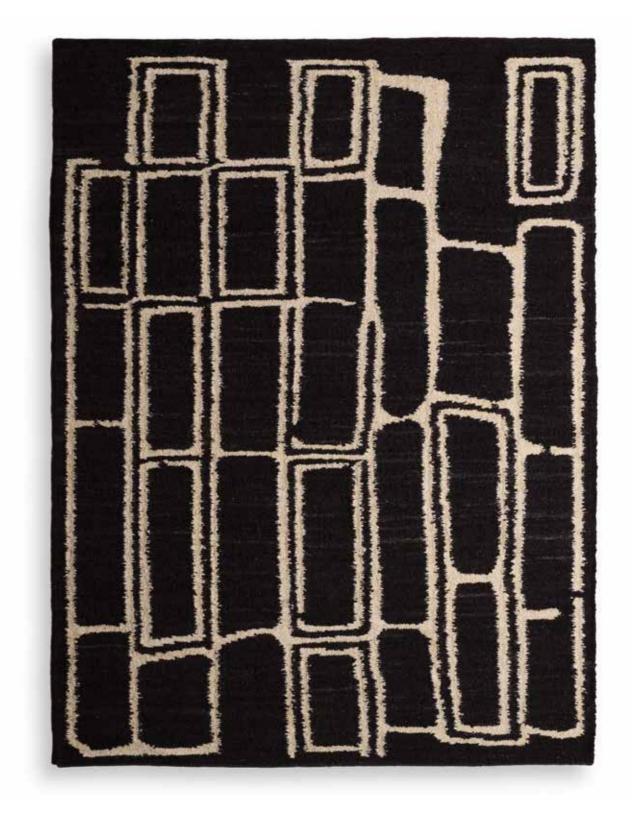

### CARINTHIA

HAND WOVEN WOOL

200 X 300 CM | 300 X 400 CM BEIGE BROWN

200 X 300 CM | 300 X 400 CM BLACK IVORY

18 \_\_\_\_\_ 2023 COLLECTION \_\_\_\_\_ 19