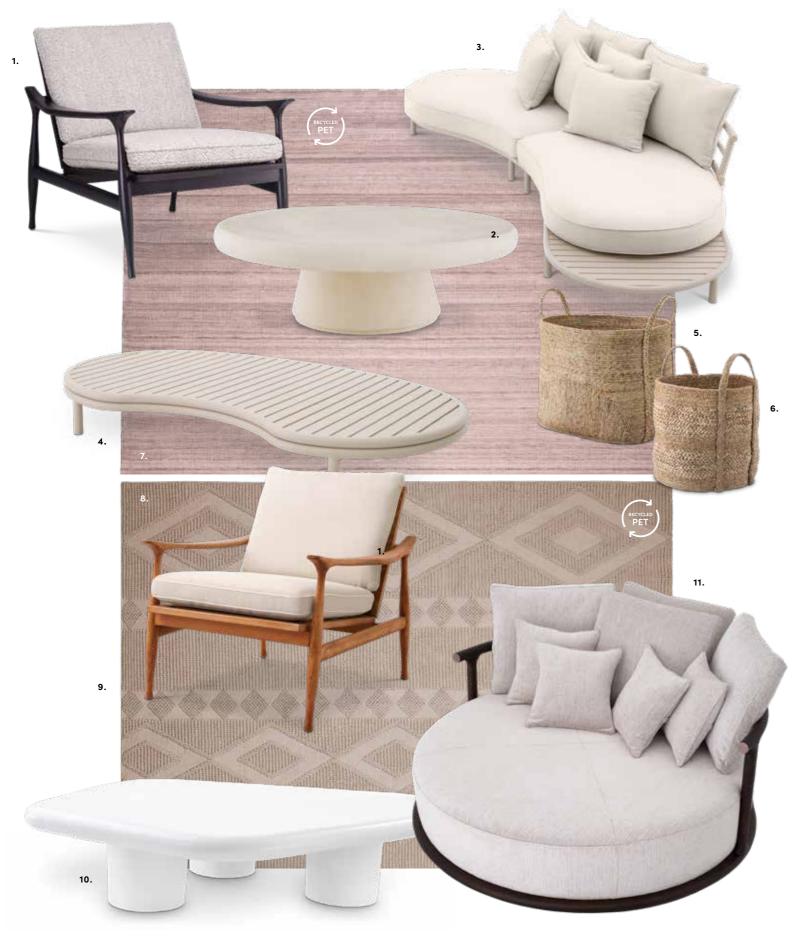

WHERE Indoor/Outdoor DESIGN MEETS

1. CHAIR MANZO CLASSIC BLACK FINISH | BOUCLÉ GREY 2. COFFEE TABLE CLEON OFF-WHITE 3. SOFA LAGUNO SAND FINISH | LEWIS OFF-WHITE/GREY
4. COFFEE TABLE LAGUNO SAND FINISH 5. BASKET PAPAYA L NATURAL JUTE 6. BASKET NIKKO S NATURAL JUTE 7. OUTDOOR CARPET LORIANO TAUPE | HAND WOVEN |

90% RECYCLED PET 8. OUTDOOR CARPET ROMARI BEIGE | HAND WOVEN | 90% RECYCLED PET 9. CHAIR MANZO OUTDOOR NATURAL TEAK | FLORES OFF-WHITE

10. COFFEE TABLE MATIZ WHITE HIGH GLOSS 11. SOFA LIBERO ROUND BROWN ASH WOOD | FIDENZA OFF-WHITE