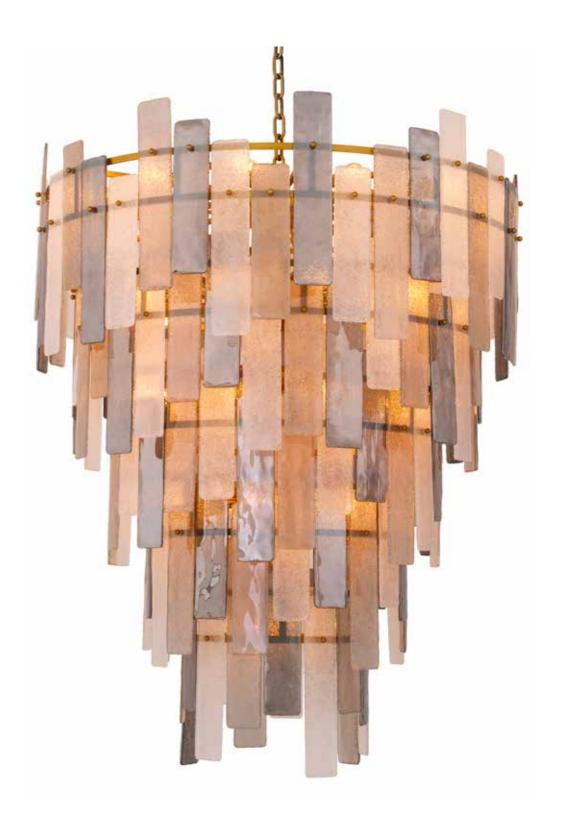

THIS SEASON CHANDELIERS ARE TAKEN TO THE MAX
HAVING BEEN REIMAGINED
IN fabulously DECADENT
PROPORTIONS. THESE ARE
THE ULTIMATE STATEMENTS
IN DESIGN AND craftsmanship,
WITH EACH ELEMENT handblown WITH CARE AND PRECISION.

Glamour leads the way with the Eichholtz collection of chandeliers. Taking design cues from showstopper vintage lights, the Chandelier Saint Roch and Chandelier Greyson work in contemporary settings with the attention to detail of the handblown glass elements in smoke or clear glass as well as an unexpectedly grand scale. Each piece is fabricated around its metal tiered structure crafted in light or antique brushed brass finish for a truly luxe appeal.

### GREYSON

Ø 114 X H. 141 CM | 44.88' DIA X 55.51' H

CHANDELIER GREYSON XXL

ANTIQUE BRASS FINISH | HAND BLOWN GLASS

"WE'VE PLAYED WITH THE scale AND proportions OF DINING TABLES THIS SEASON TO GET AWAY FROM ANYTHING THAT FEELS TOO WORKPLACE. THE SOFT FORMS MAKE THESE PIECES FEEL ESPECIALLY elegant."