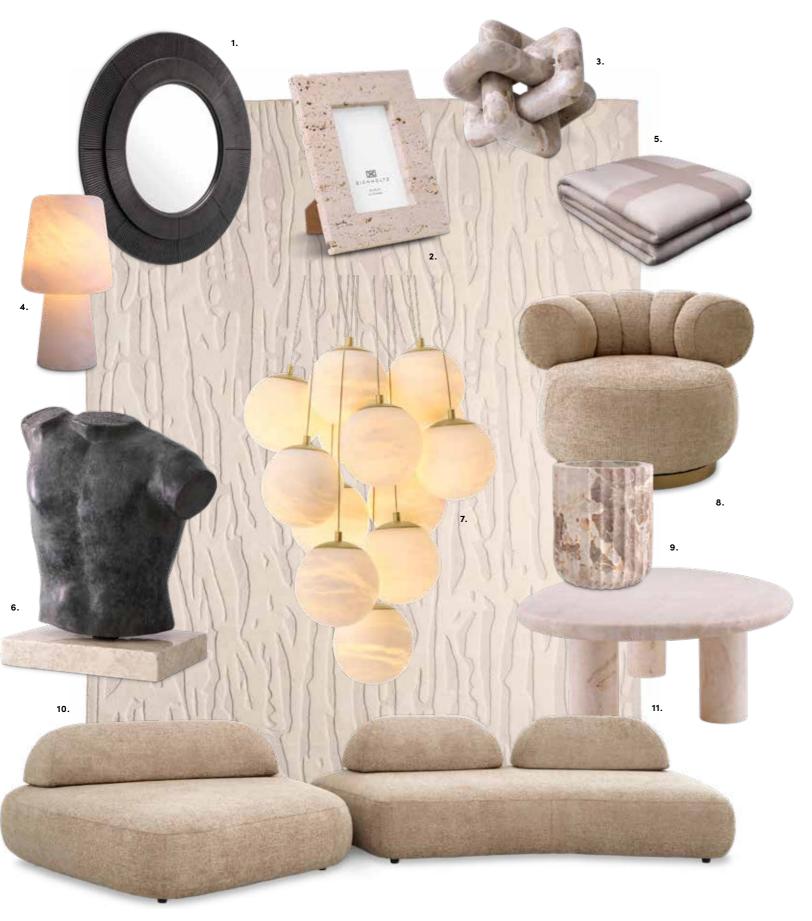

## DESIGN TOLASTA LIFETIME

From the timelessness of marble, stone, wood, and bronze, forever luxury takes on new meaning.

BE INSPIRED BY THE COMPLETE COLLECTION ON OUR WEBSITE

SOFT Neutrals AND Organic FORMS

1. MIRROR RODION BRONZE FINISH 2. PICTURE FRAME CASALE S TRAVERTINE | CLEAR GLASS 3. OBJECT ERAS BROWN MARBLE 4. TABLE LAMP MELIA
ALABASTER 5. PLAID ZERA OFF WHITE | GREIGE | 90% WOOL | 10% CASHMERE 6. TORSO AGATHOS ANTIQUE BRONZE FINISH | MARBLE BASE
7. CHANDELIER SPHINX ANTIQUE BRASS FINISH | ALABASTER 8. SWIVEL CHAIR PHEDRA LYSSA SAND | BRUSHED BRASS FINISH SWIVEL BASE
9. VASE NAVA BROWN MARBLE 10. SOFA RESIDENZA LYSSA SAND 11. COFFEE TABLE PRELUDE TRAVERTINE