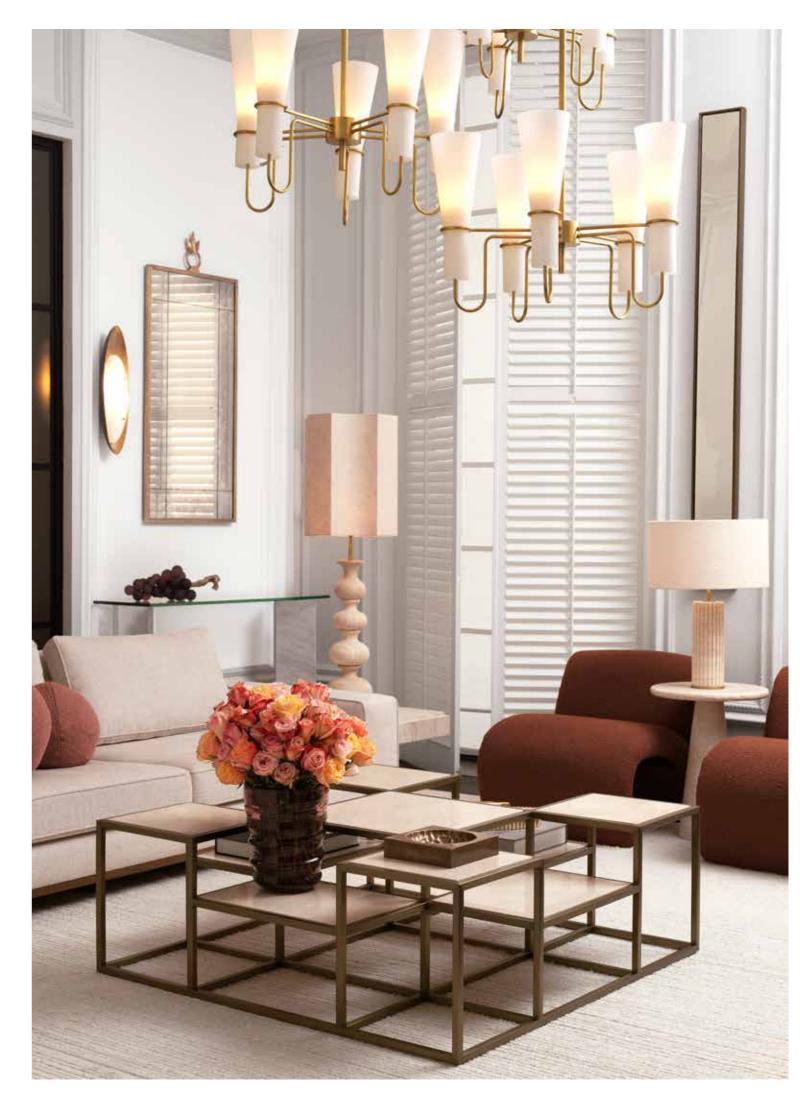

# CREATING THE SOFTEST GLOW

Lighting this season feels pared back in its design and materiality. Metallics are muted and refined materials including alabaster and hand-blown glass feature throughout the collection.

BE INSPIRED BY THE COMPLETE COLLECTION ON OUR WEBSITE

CHANDELIER ARAM ANTIQUE BRASS FINISH | WHITE GLASS 2. TABLE LAMP CHÂTEL BRONZE HIGHLIGHT FINISH | ALABASTER
 CHANDELIER SANKT GALLEN S ALABASTER | BRONZE HIGHLIGHT FINISH 4. TABLE LAMP CHAMONIX ANTIQUE BRASS FINISH | ALABASTER
 TABLE LAMP ARION BRONZE HIGHLIGHT FINISH | ANTIQUE BRASS FINISH 6. TABLE LAMP VOLO GUNMETAL FINISH | GOLD FINISH
 TABLE LAMP SANTORO VINTAGE BRASS FINISH 8. TABLE LAMP STILLA ANTIQUE BRASS FINISH | CRYSTAL GLASS