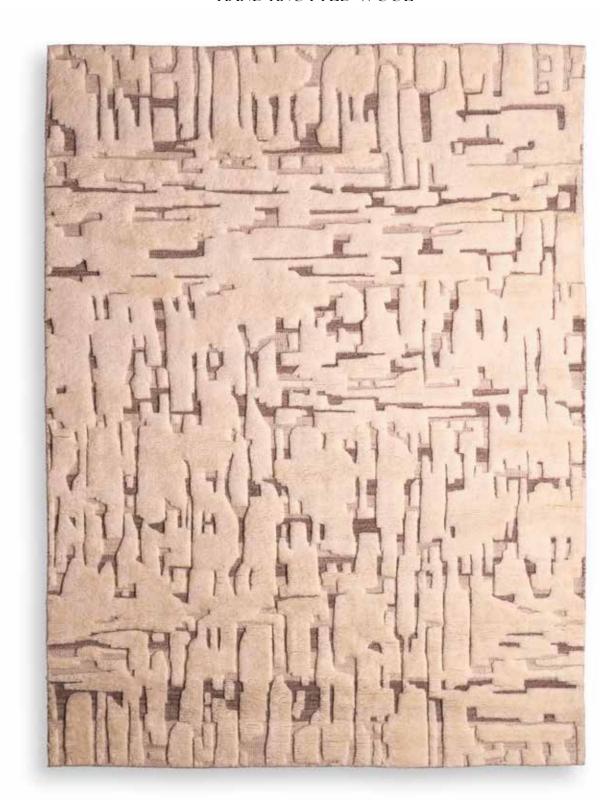

### EMINENCE

HAND KNOTTED WOOL

200 X 300 CM | 300 X 400 CM

IVORY BROWN

- RAW TEXTURAL FINISHES INSPIRED BY NATURE.

  1. CARPET TALITHA BLACK FIVORY 2. CUSHION AMPHION 8 IVORY I HAND WOVEN I NEW ZEALAND WOOL 3. CHAIR TOTO LYSSA SAND 4. CHAISE LONGUE UDINE LYSSA OFF-WHITE I BLACK FEET 5. CHANDELIER BERMUDE ANTIQUE BRASS FINISH I CLEAR GLASS 6. STOOL SCHILLINGER IVORY I HAND WOVEN 7. DESK ACCESSORY VISA WHITE MARBLE 8. COFFEE TABLE PRELUDE WASHED FINISH 9. SOFA SIDNEY NUORO BEIGE I BLACK FEET