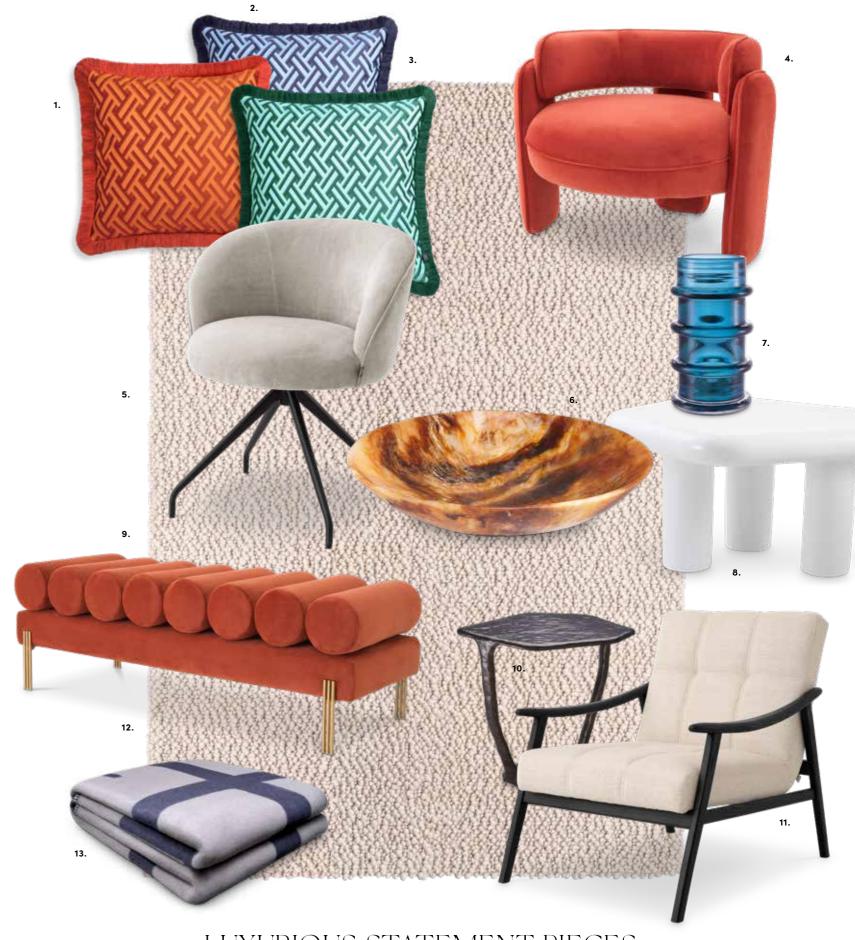

### LUXURIOUS STATEMENT PIECES

1. CUSHION DORIS S ORANGE | DARK ORANGE FRINGE 2. CUSHION DORIS L BLUE | DARK BLUE FRINGE 3. CUSHION DORIS L GREEN | DARK GREEN FRINGE
4. CHAIR CHAPLIN SAVONA ORANGE VELVET 5. DINING CHAIR MASTERS CLARCK SAND | BLACK FINISH SWIVEL BASE 6. BOWL MOOD ORANGE SWIRL
7. VASE BLOOM HAND BLOWN GLASS | BLUE COLOR 8. SIDE TABLE MATIZ WHITE HIGH GLOSS 9. BENCH OXLEY SAVONA ORANGE VELVET | BRUSHED BRASS
FINISH LEGS 10. SIDE TABLE TIGRA BRONZE FINISH 11. CHAIR MORTENSEN NUORO BEIGE | BLACK FINISH 12. CARPET SCHILLINGER IVORY | HAND WOVEN |

85% WOOL | 12% COTTON 13. PLAID ZERA FBLUE | OFF-WHITE | 90% WOOL | 10% CASHMERE

There is comfort and understated luxury in the *softness* and *elegance* of woven throws. Hand-finished in wool and wool blends, presented in rich tones of the *earth*, each piece creates new interest to the design of a room.