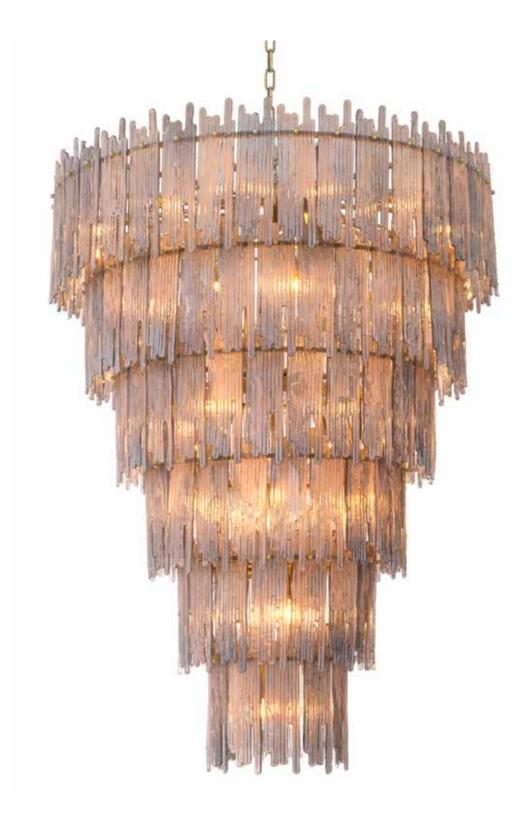

THIS SEASON CHANDELIERS ARE TAKEN TO THE MAX
HAVING BEEN REIMAGINED
IN fabulously DECADENT
PROPORTIONS. THESE ARE
THE ULTIMATE STATEMENTS
IN DESIGN AND craftsmanship,
WITH EACH ELEMENT handblown WITH CARE AND PRECISION.

Glamour leads the way with the Eichholtz collection of chandeliers. Taking design cues from showstopper vintage lights, the Chandelier Saint Roch and Chandelier Greyson work in contemporary settings with the attention to detail of the handblown glass elements in smoke or clear glass as well as an unexpectedly grand scale. Each piece is fabricated around its metal tiered structure crafted in light or antique brushed brass finish for a truly luxe appeal.

### SAINT ROCH

Ø 116 X H. 153 CM | 45.67' DIA X 60.24' H

CHANDELIER SAINT ROCH XXL
LIGHT BRUSHED BRASS FINISH | SMOKE GLASS