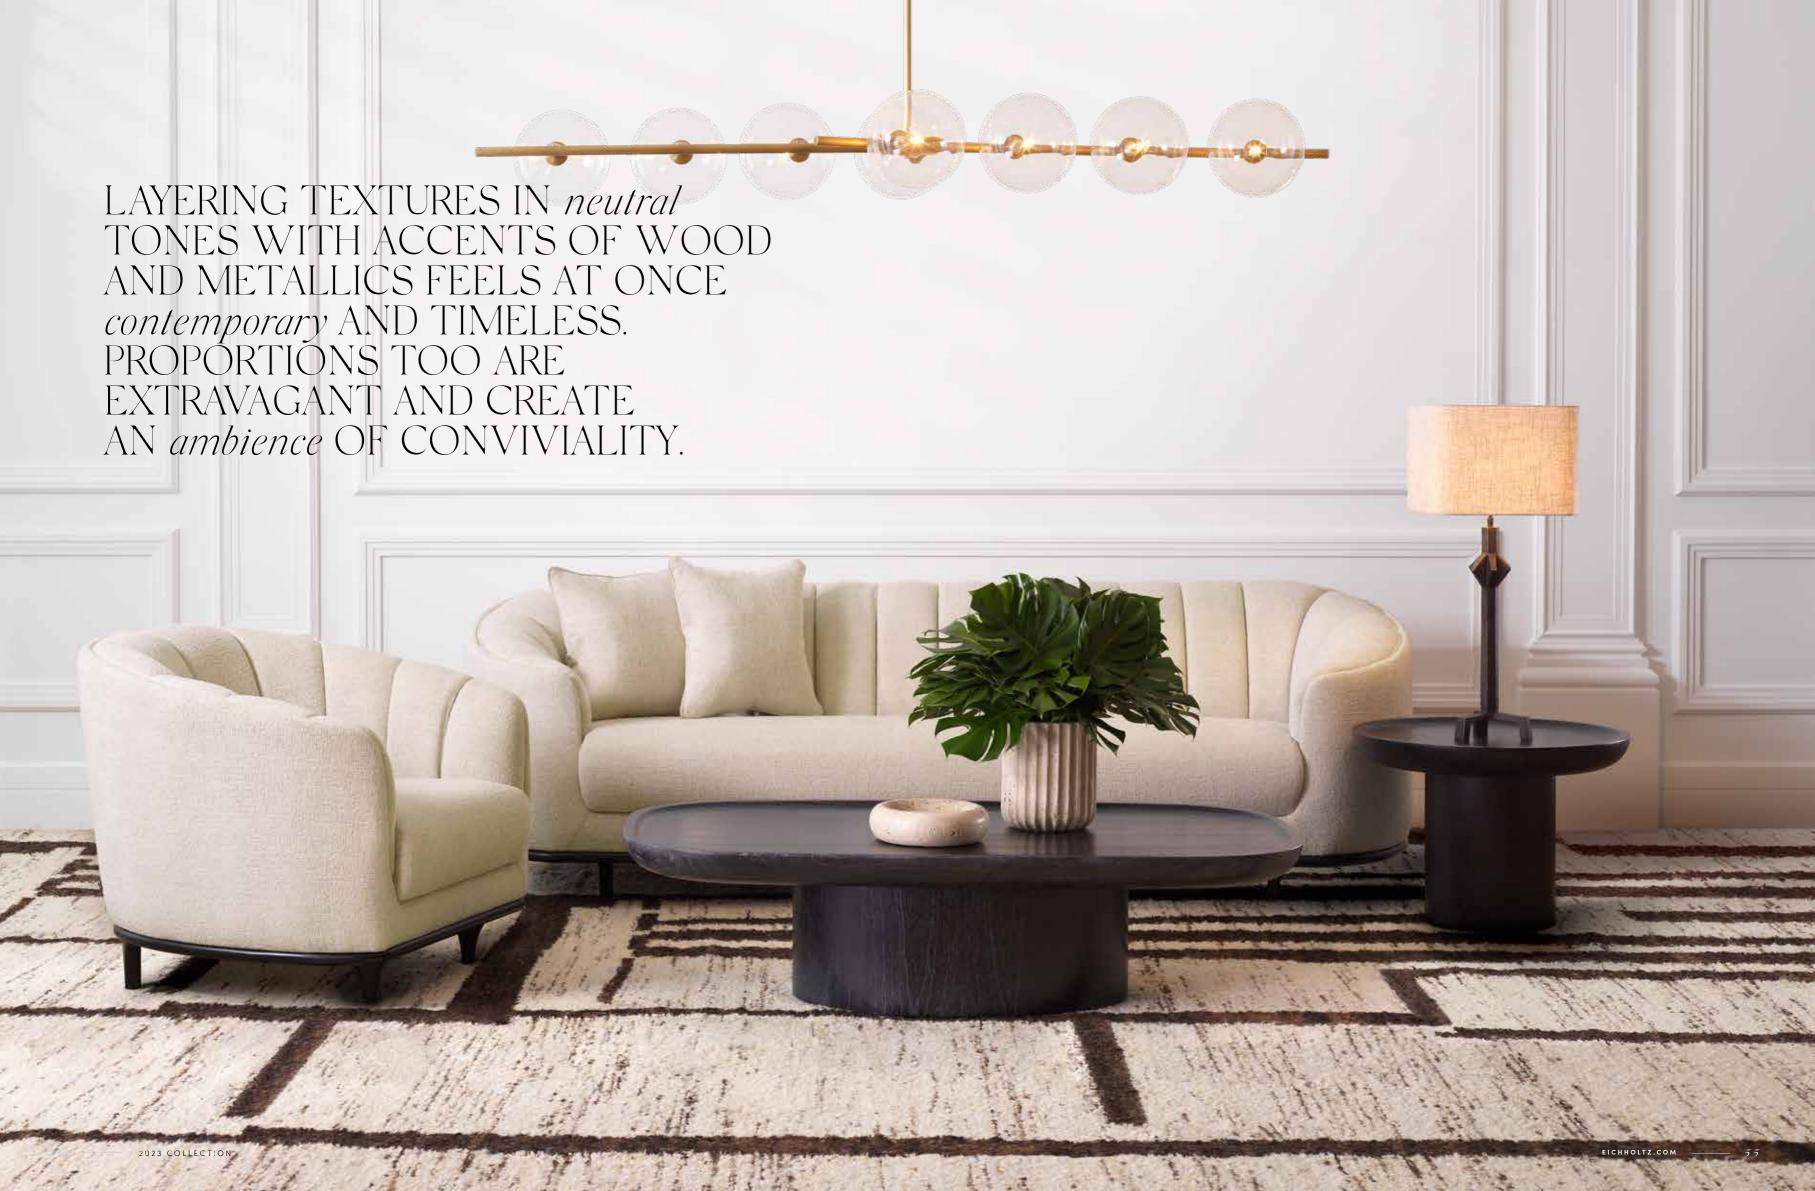

## DESIGN TOLASTA LIFETIME

From the timelessness of marble, stone, wood, and bronze, forever luxury takes on new meaning.

BE INSPIRED BY THE COMPLETE COLLECTION ON OUR WEBSITE

SOFT Neutrals AND Organic FORMS

1. MIRROR RODION BRONZE FINISH 2. PICTURE FRAME CASALE S TRAVERTINE | CLEAR GLASS 3. OBJECT ERAS BROWN MARBLE 4. TABLE LAMP MELIA
ALABASTER 5. PLAID ZERA OFF WHITE | GREIGE | 90% WOOL | 10% CASHMERE 6. TORSO AGATHOS ANTIQUE BRONZE FINISH | MARBLE BASE
7. CHANDELIER SPHINX ANTIQUE BRASS FINISH | ALABASTER 8. SWIVEL CHAIR PHEDRA LYSSA SAND | BRUSHED BRASS FINISH SWIVEL BASE
9. VASE NAVA BROWN MARBLE 10. SOFA RESIDENZA LYSSA SAND 11. COFFEE TABLE PRELUDE TRAVERTINE